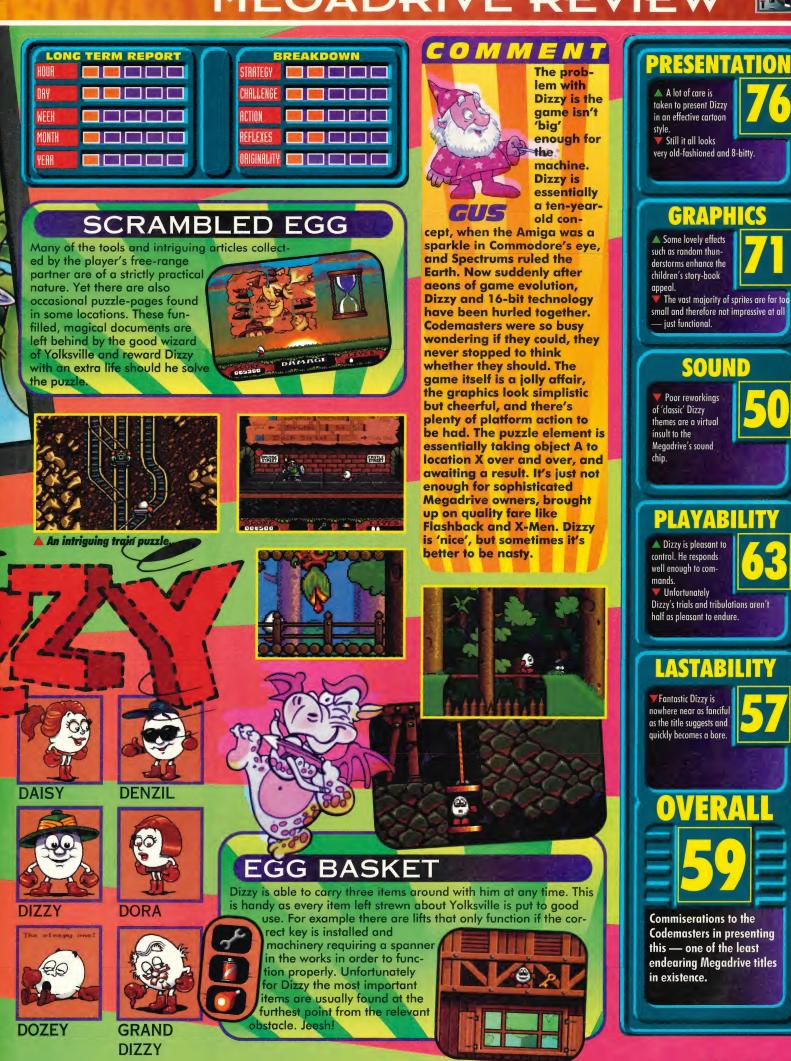

# NEW LIGHTNING FAST "NHL® HOCKEY' FOR 4 PLAYERS...

# THE BEGINNING OF A NEW ICE AGE.

REALITY ICENCIE OF

NHL Hockey '94 takes your breath away quicker than a bucket of ice down your boxer shorts.

For a start, you've four times the action courtesy Electronic Arts icestanding new 4 WAY PLAY-adaptor. This plugs you in to a new dimension of gameplay - 1,2,3 or 4-player play.

It's also faster than its super-charged predecessor. So fast that the puck wears an asbestos overcoat.

And it's bigger. A whole lot bigger.

The 25 new features make for a whole new game play experience:

Forwards can hit "one-timer" volleys; your goalminders have sophisticated, full-player, control to dive, lunge and kick-save; and pummelling body checks make mincemeat of your opposition.

New penalty shoot-outs produce dramatic one-on-one against the

goalies. There are new customised rinks each with their own characteristics, listen to the roar of Shark's fans who stomp or throw their hats after every hat-trick. While crazy catcalls, and 70 pieces of adrenaline pumping organ music all add to the atmosphere and excitement.

New battery back-up saves the personal records of up to 7 players on the same cart. And of course, because it bears the NHL name, all the updates teams and players featured in NHL Hockey '94 are completely for real.